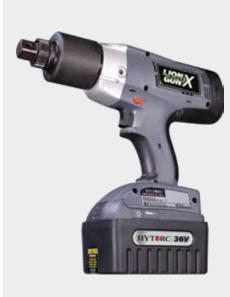

## **LION GUN®**Electric Torque Tool

**LION GUN® X**Electric Torque Tool

**LITHIUM SERIES® II**Electric Torque Tool

|                  | LION GUN®                        | LION GUN® X                           | LITHIUM SERIES® II                  |
|------------------|----------------------------------|---------------------------------------|-------------------------------------|
| GRADE            | Professional Grade               | Professional Grade                    | Industrial Grade                    |
| HOUSING          | Plastic                          | Plastic                               | Nickel Plated Aluminium             |
| DIGITAL FEATURES | Basic                            | Basic                                 | Advanced                            |
| BATTERY          | 18V                              | 36V                                   | 36V                                 |
| TORQUE OUTPUT    | 15 - 700 ft. lbs.<br>20 - 949 Nm | 200 - 3,000 ft. lbs.<br>271 - 4067 Nm | 25 - 5,000 ft. lbs.<br>34 - 6779 Nm |
| DUAL-SPEED       | For .125 product                 | No                                    | All available sizes                 |
| BLUET00TH        | Optional                         | Optional                              | Standard                            |