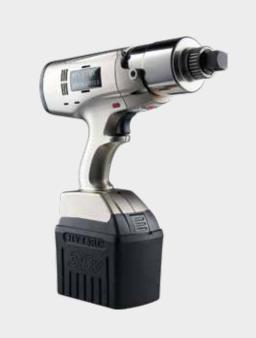

## **LION GUN®**Electric Torque Tool

**LION GUN® X**Electric Torque Tool

**LITHIUM SERIES® II**Electric Torque Tool

|                  | LION GUN®                        | LION GUN® X                           | LITHIUM SERIES® II                  |
|------------------|----------------------------------|---------------------------------------|-------------------------------------|
| GRADE            | Professional Grade               | Professional Grade                    | Industrial Grade                    |
| HOUSING          | Plastic                          | Plastic                               | Nickel Plated Aluminium             |
| DIGITAL FEATURES | Basic                            | Basic                                 | Advanced                            |
| BATTERY          | 18V                              | 36V                                   | 36V                                 |
| TORQUE OUTPUT    | 15 - 700 ft. lbs.<br>20 - 949 Nm | 200 - 3,000 ft. lbs.<br>271 - 4067 Nm | 25 - 5,000 ft. lbs.<br>34 - 6779 Nm |
| DUAL-SPEED       | For .125 product                 | No                                    | All available sizes                 |
| BLUET00TH        | Optional                         | Optional                              | Standard                            |