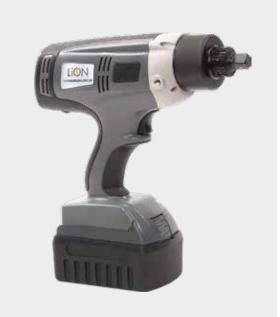

## **LION GUN®**Electric Torque Tool

**LION GUN® X**Electric Torque Tool

**LITHIUM SERIES® II**Electric Torque Tool

|                  | LION GUN®                        | LION GUN® X                           | LITHIUM SERIES® II                  |
|------------------|----------------------------------|---------------------------------------|-------------------------------------|
| GRADE            | Professional Grade               | Professional Grade                    | Industrial Grade                    |
| HOUSING          | Plastic                          | Plastic                               | Nickel Plated Aluminium             |
| DIGITAL FEATURES | Basic                            | Basic                                 | Advanced                            |
| BATTERY          | 18V                              | 36V                                   | 36V                                 |
| TORQUE OUTPUT    | 15 - 700 ft. lbs.<br>20 - 949 Nm | 200 - 3,000 ft. lbs.<br>271 - 4067 Nm | 25 - 5,000 ft. lbs.<br>34 - 6779 Nm |
| DUAL-SPEED       | For .125 product                 | No                                    | All available sizes                 |
| BLUET00TH        | Optional                         | Optional                              | Standard                            |